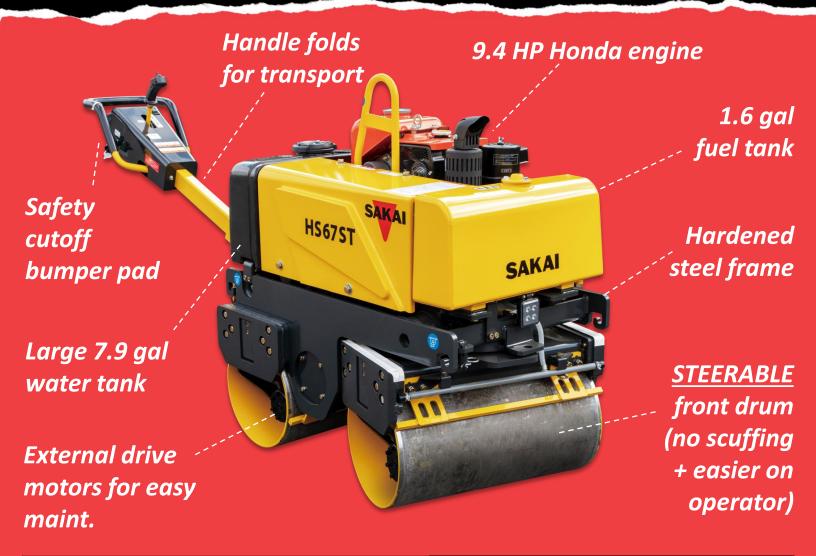

**HS67ST** Steerable Walk-Behind Roller

| Specs:            | HS67ST                                                                                  | Steering System:                               |
|-------------------|-----------------------------------------------------------------------------------------|------------------------------------------------|
| Applications      | Patching, Landscaping, Parking lots, Bike trails, Golf courses, Narrow utility installs | <b>+</b> • • • • • • • • • • • • • • • • • • • |
| Drums             | 25" x 14" (635/355mm)                                                                   |                                                |
| Operating Weight  | 1,545 lbs (700 kg)                                                                      |                                                |
| Vibration Freq.   | 3,300 vpm (55hz)                                                                        |                                                |
| Force / Amplitude | 2,650 lbs (11.8 kN) / 0.009" (0.24mm)                                                   |                                                |
| Engine Model      | Honda GX390 9.4 HP (7 kW)                                                               |                                                |
| Warranty          | 1 YR Full Machine / 2 YR Engine                                                         |                                                |