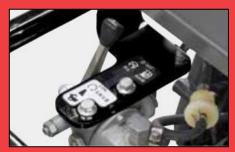

Throttle lever acts as fuel-cutoff

Multi air cleaner for extd. maint.

Reduced shock vs. competitors

| Specs:              | RS65                            | Optional Accessories:                           |
|---------------------|---------------------------------|-------------------------------------------------|
| Shoe Size           | 11"x 13.4" (280 x 340 mm)       |                                                 |
| Operating Weight    | 152 lbs (69kg)                  |                                                 |
| Vibration Frequency | 648-690 vpm (10.8-11.5 Hz)      |                                                 |
| Impact Force        | 3,375 lbs (15 kN)               |                                                 |
| Ramming Stroke      | 2"-2.8" (50-70mm)               |                                                 |
| Engine              | Honda GX100 2.8 HP (2.1 kW)     | 6" Trench Foot for electrical/plumbing trenches |
| Warranty            | 1 YR Full Machine / 2 YR Engine |                                                 |