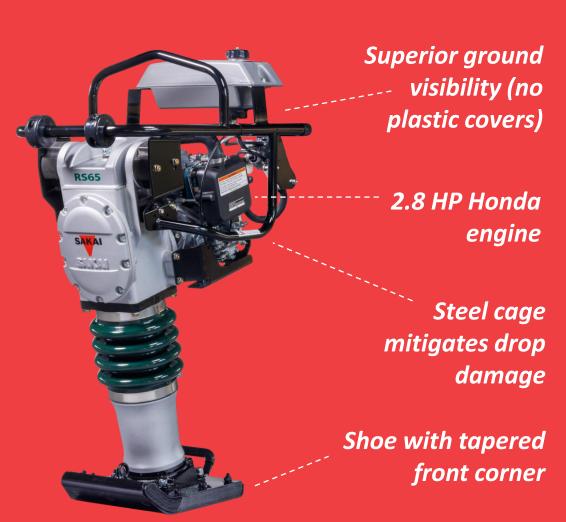

Throttle lever acts as fuel-cutoff

Multi air cleaner for extd. maint.

Reduced shock vs. competitors

| Specs:              | RS65                            | Optional Accessories:                           |
|---------------------|---------------------------------|-------------------------------------------------|
| Shoe Size           | 11"x 13.4" (280 x 340 mm)       |                                                 |
| Operating Weight    | 152 lbs (69kg)                  |                                                 |
| Vibration Frequency | 648-690 vpm (10.8-11.5 Hz)      |                                                 |
| Impact Force        | 3,375 lbs (15 kN)               |                                                 |
| Ramming Stroke      | 2"-2.8" (50-70mm)               |                                                 |
| Engine              | Honda GX100 2.8 HP (2.1 kW)     | 6" Trench Foot for electrical/plumbing trenches |
| Warranty            | 1 YR Full Machine / 2 YR Engine |                                                 |

## Reliable. Easy-to-Use. Durable.