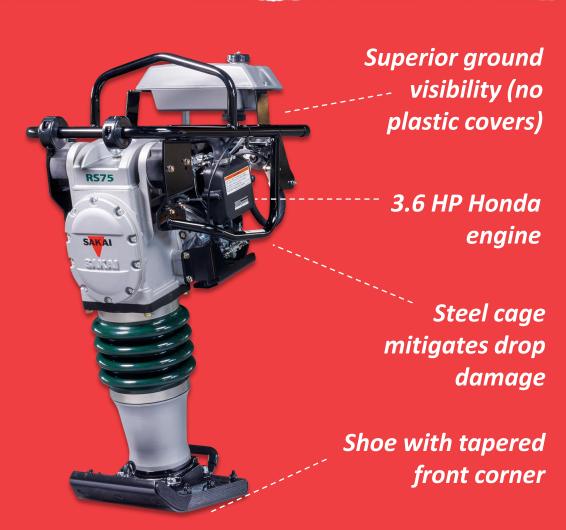

Throttle lever acts as fuel-cutoff

Multi air cleaner for extd. maint.

Reduced shock vs. competitors

| Specs:              | RS75                            | Optional Accessories:                           |
|---------------------|---------------------------------|-------------------------------------------------|
| Shoe Size           | 11"x 13.4" (280 x 340 mm)       |                                                 |
| Operating Weight    | 165 lbs (75kg)                  |                                                 |
| Vibration Frequency | 648-690 vpm (10.8-11.5 Hz)      |                                                 |
| Impact Force        | 4,050 lbs (18 kN)               |                                                 |
| Ramming Stroke      | 2"-2.8" (50-70mm)               |                                                 |
| Engine              | Honda GXR120 3.6 HP (2.7 kW)    | 6" Trench Foot for electrical/plumbing trenches |
| Warranty            | 1 YR Full Machine / 2 YR Engine |                                                 |

## Reliable. Easy-to-Use. Durable.