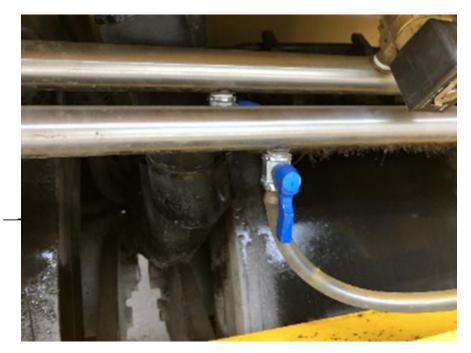

### Also, Connect to spray bar valve

| Tube size |        |      |
|-----------|--------|------|
| D         | d      | L    |
| 1/2"      | 3 / 4" | 6ft  |
| 12.7mm    | 9.5mm  | 1.8m |

### **Easy Preparation of THICK R.A.**

Open the valve Water comes through through by turning on the pump(video)