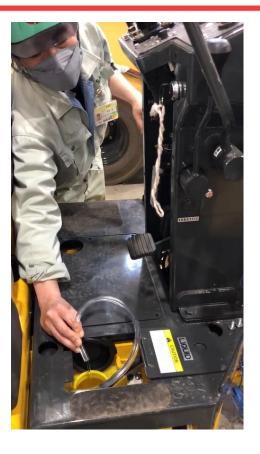

### **Easy Preparation of THICK R.A.**

Coming from the other end Through the hole

Storing the tube

### **Easy Preparation of THICK R.A.**

Open the valve Water comes through through by turning on the pump(video)