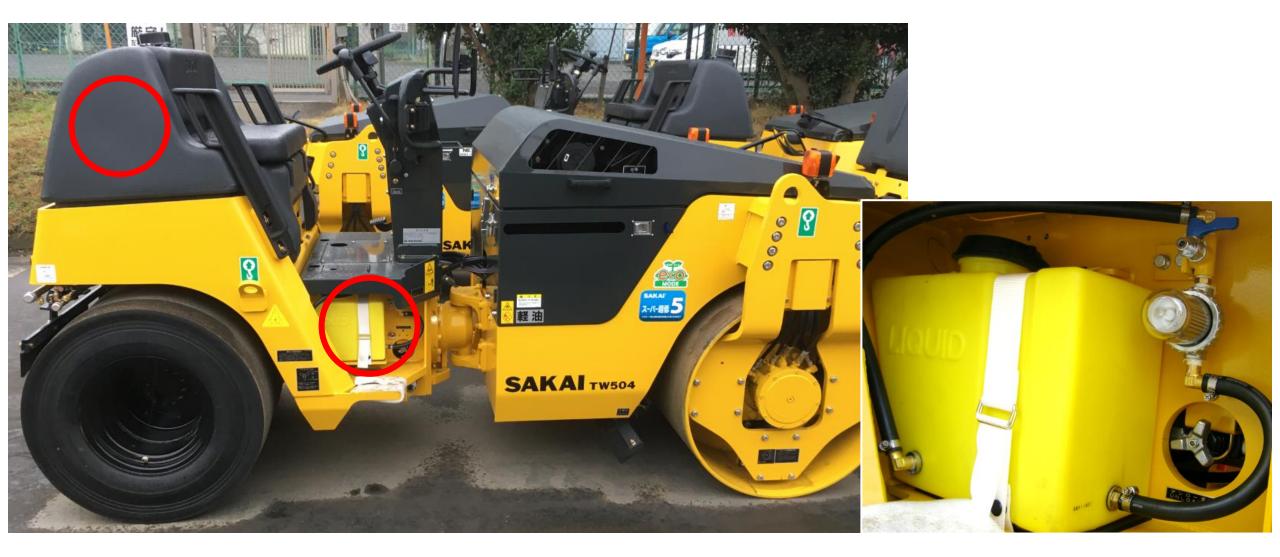

### Check liquid level in the tanks

## AUTO: THIN R. A. spray stops automatically at neutral of FNR lever. Approx. 20% of water consumption can be saved.

Auto nor Manual THIN spray mode does not activate THICK R.A.