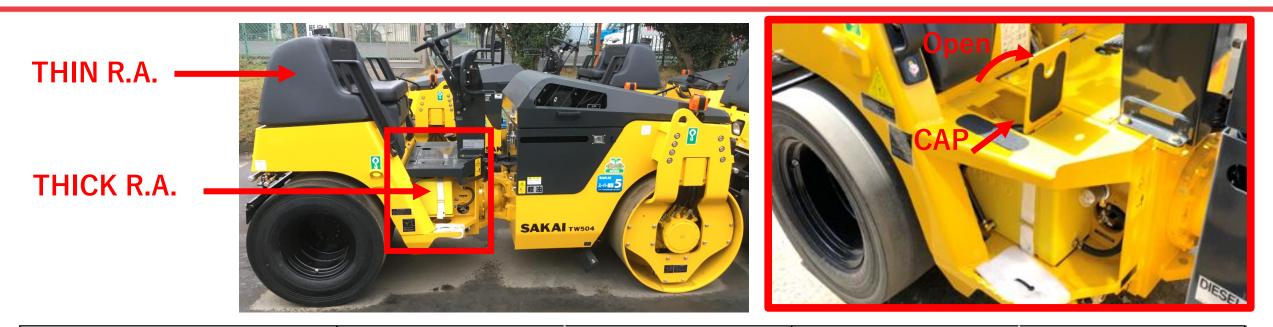

### THICK & THIN Release Agent(R.A.)

|                      | R.A. Tank(THICK R.A.) |       | Water Tank(THIN R.A.) |                   |
|----------------------|-----------------------|-------|-----------------------|-------------------|
|                      | TW354                 | TW504 | TW354                 | TW504             |
| Tank Capacity        | 2.6 gal               |       | 52.8 gal              | 81.9 gal          |
| Dilution Rate        | 1:5~1:10              |       | 1:100~1:200           |                   |
| Release Agent to use | 0.25 gal ~ 0.5 gal    |       | 0.25 gal ~ 0.5 gal    | 0.8 gal ~ 0.4 gal |

### THICK R.A.