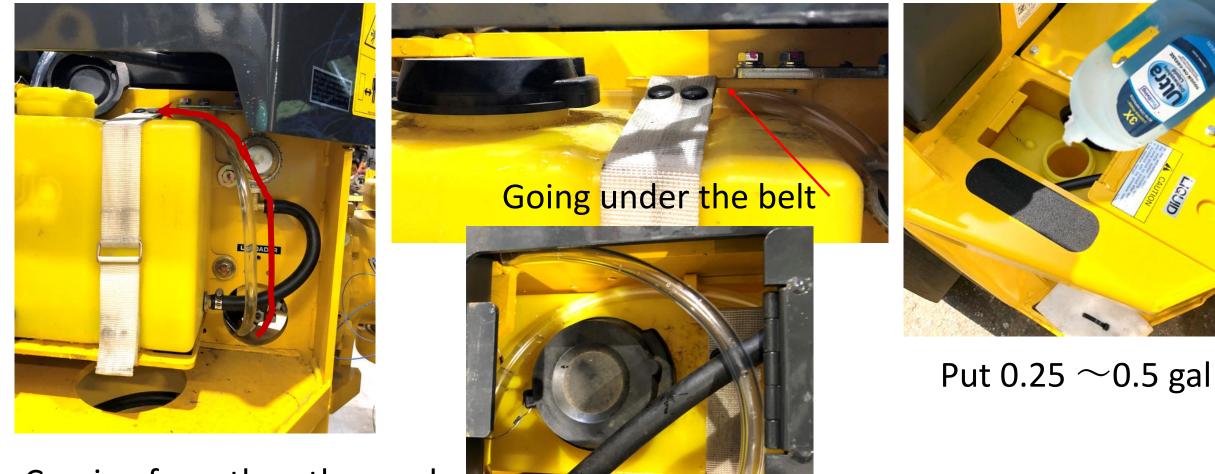

### **Easy Preparation of THICK R.A.**

Connect a tube Going to the other side

### **Easy Preparation of THICK R.A.**

Coming from the other end Through the hole

Storing the tube

### THICK & THIN Release Agent(R.A.)

|                      | R.A. Tank(THICK R.A.) |       | Water Tank(THIN R.A.) |                   |
|----------------------|-----------------------|-------|-----------------------|-------------------|
|                      | TW354                 | TW504 | TW354                 | TW504             |
| Tank Capacity        | 2.6 gal               |       | 52.8 gal              | 81.9 gal          |
| Dilution Rate        | 1:5~1:10              |       | 1:100~1:200           |                   |
| Release Agent to use | 0.25 gal ~ 0.5 gal    |       | 0.25 gal ~ 0.5 gal    | 0.8 gal ~ 0.4 gal |