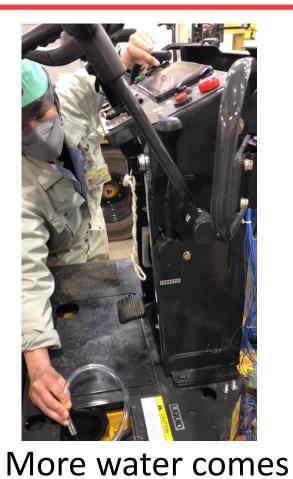

### **Easy Preparation of THICK R.A.**

Open the valve Water comes through through by turning on the pump(video)