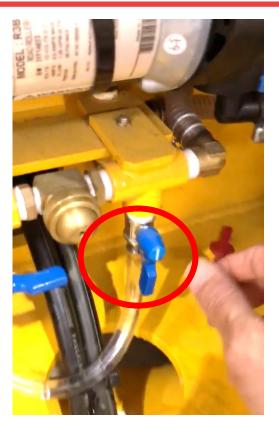

### Also, Connect to spray bar valve

| Tube size |        |      |
|-----------|--------|------|
| D         | d      | L    |
| 1/2"      | 3 / 4" | 6ft  |
| 12.7mm    | 9.5mm  | 1.8m |

### **Easy Preparation of THICK R.A.**

Open the valve Water comes through through by turning on the pump(video)