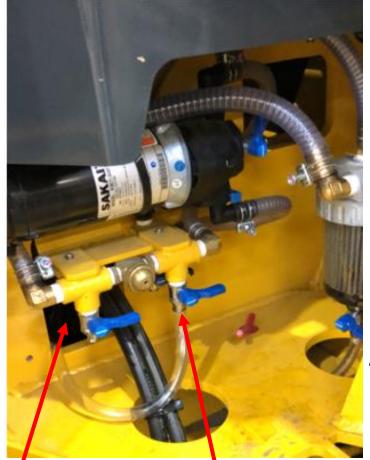

## Locations of Release Agent and Water Spray Systems

### THICK R.A.

### Adjust THICK R.A. spray width enough to cover entire tire width