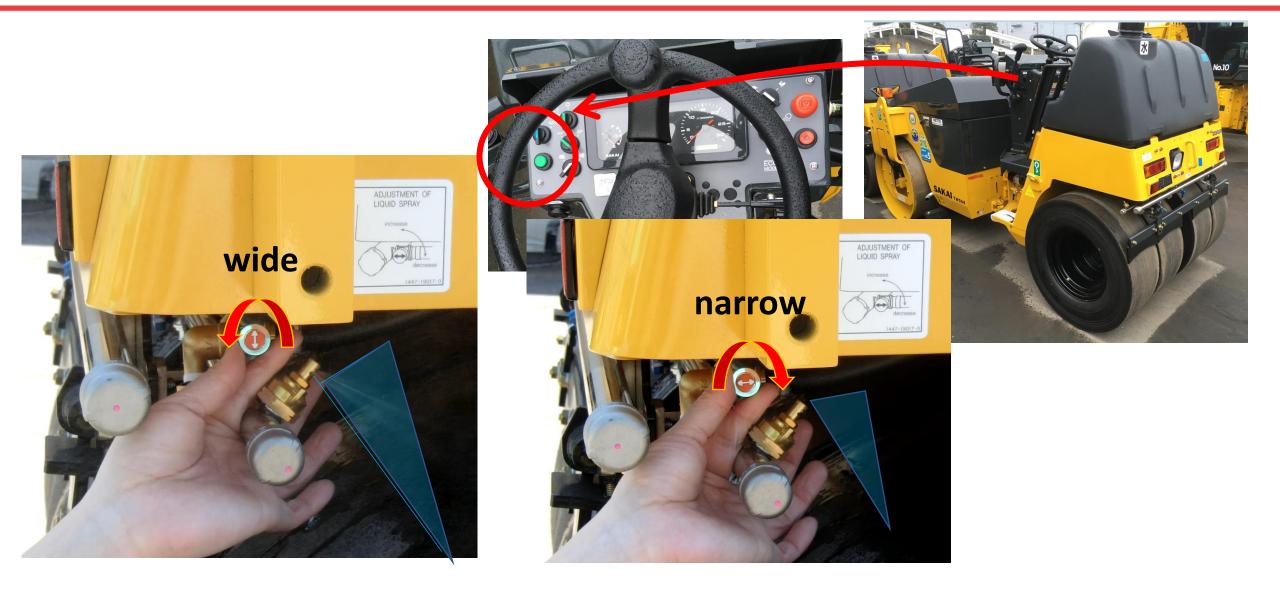

### THICK R.A.

### Press and hold down green button as you need spraying

### Adjust THICK R.A. spray width enough to cover entire tire width