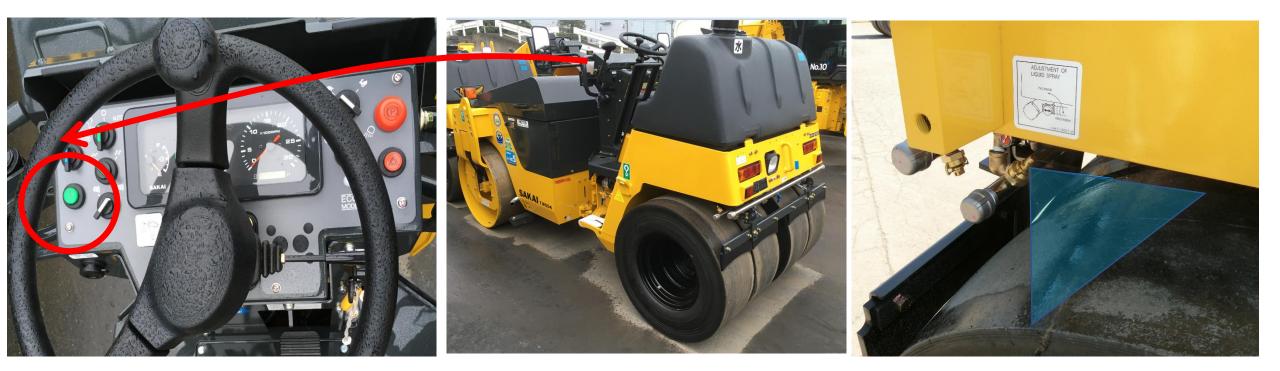

## Locations of Release Agent and Water Spray Systems

### Press and hold down green button as you need spraying