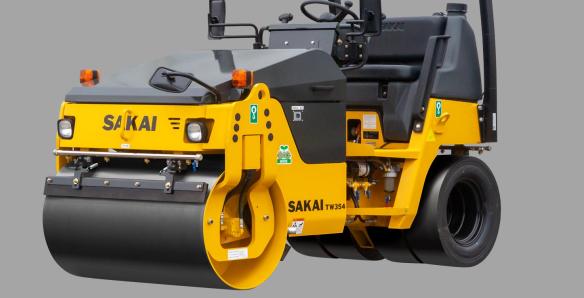

## TW354(48") & TW504 (51") Combi Vibe Roller

High Frequency vibe drum and static (super-flat) pneumatic tires.