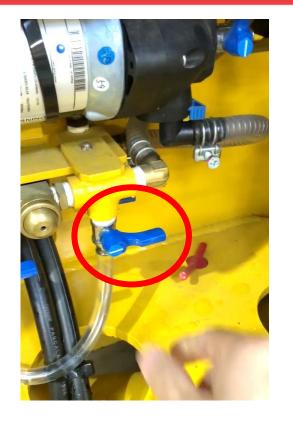

### **Easy Preparation of THICK R.A.**

Open the valve Water comes through through by turning on the pump(video)