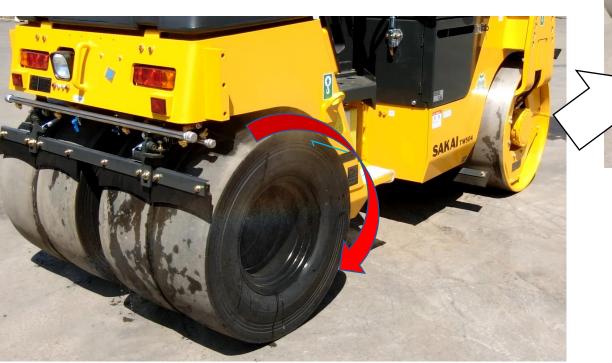

| Water Tank(THIN R.A.) |                   |
|----------------------|-----------------------|-------|-----------------------|-------------------|
|                      | TW354                 | TW504 | TW354                 | TW504             |
| Tank Capacity        | 2.6 gal               |       | 52.8 gal              | 81.9 gal          |
| Dilution Rate        | 1:5~1:10              |       | 1:100~1:200           |                   |
| Release Agent to use | 0.25 gal ~ 0.5 gal    |       | 0.25 gal ~ 0.5 gal    | 0.8 gal ~ 0.4 gal |

### Check liquid level in the tanks



### THICK R.A.



### Press and hold down green button as you need spraying

### Adjust THICK R.A. spray width enough to cover entire tire width



# Move machine slowly and apply THICK R.A. around the tire







## AUTO: THIN R. A. spray stops automatically at neutral of FNR lever. Approx. 20% of water consumption can be saved.







Auto nor Manual THIN spray mode does not activate THICK R.A.

### TIPS

- Use THICK R.A. when making 1st pass in the paving section
- ➢ Do NOT use THICK R.A. and THIN R.A. at the same time.
- Apply THICK R.A. around the tire before resting the machine on the mat.
- ➤Take water(THIN R.A.) from water tank via plastic tube for easy preparation of THICK R.A. Especially, when water truck is away. Ref.P12~14



### **Easy Preparation of THICK R.A.**







Connect a tube Going to the other side



### Also, Connect to spray bar valve

| Tube size |        |      |
|-----------|--------|------|
| D         | d      | L    |
| 1/2"      | 3 / 4" | 6ft  |
| 12.7mm    |