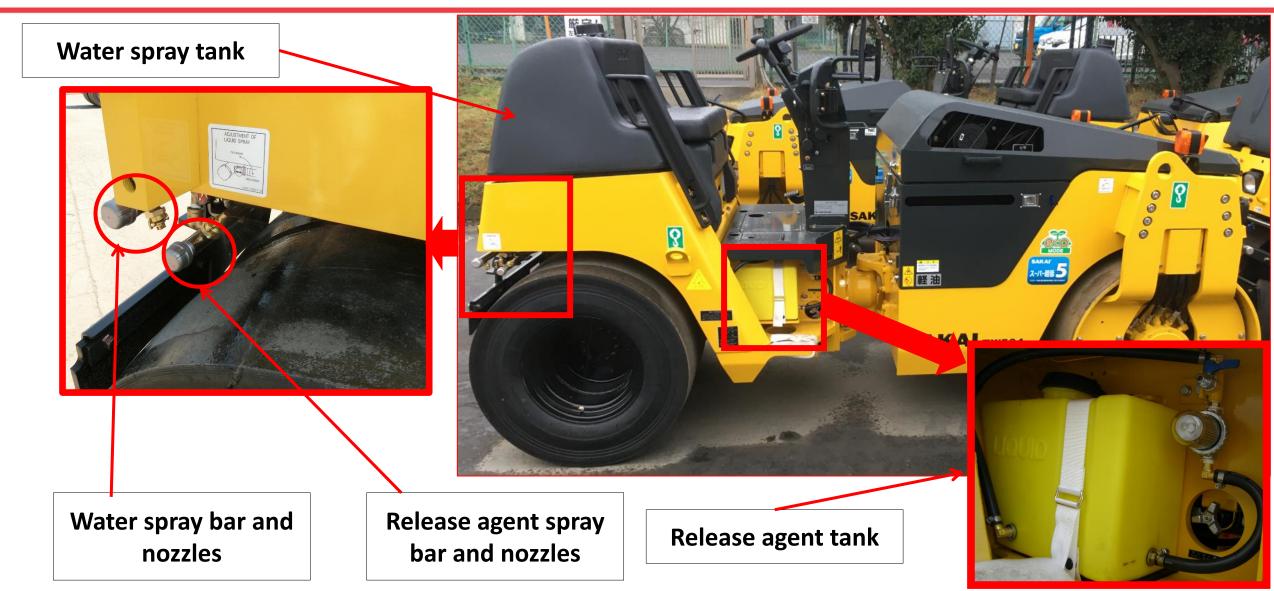

## Locations of Release Agent and Water Spray Systems

### THICK & THIN Release Agent(R.A.)

|                      | R.A. Tank(THICK R.A.) |       | Water Tank(THIN R.A.) |                   |
|----------------------|-----------------------|-------|-----------------------|-------------------|
|                      | TW354                 | TW504 | TW354                 | TW504             |
| Tank Capacity        | 2.6 gal               |       | 52.8 gal              | 81.9 gal          |
| Dilution Rate        | 1:5~1:10              |       | 1:100~1:200           |                   |
| Release Agent to use | 0.25 gal ~ 0.5 gal    |       | 0.25 gal ~ 0.5 gal    | 0.8 gal ~ 0.4 gal |