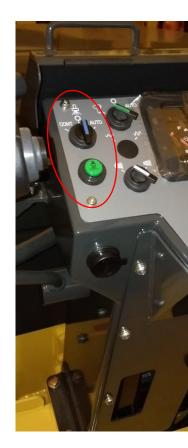

## Locations of Release Agent and Water Spray Systems

### Press and hold down green button as you need spraying

## AUTO: THIN R. A. spray stops automatically at neutral of FNR lever. Approx. 20% of water consumption can be saved.

Auto nor Manual THIN spray mode does not activate THICK R.A.