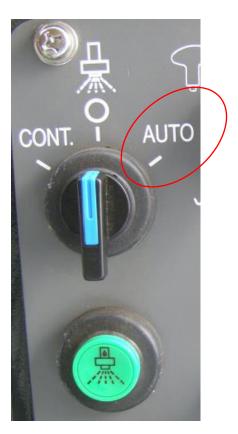

### Press and hold down green button as you need spraying

### Adjust THICK R.A. spray width enough to cover entire tire width

## AUTO: THIN R. A. spray stops automatically at neutral of FNR lever. Approx. 20% of water consumption can be saved.

Auto nor Manual THIN spray mode does not activate THICK R.A.